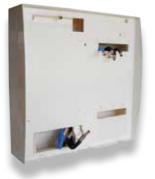

## Meter circuit-breaker board

- The assembly is made of white synthetic self-extinguishing materials (RAL 9010).

Housing

- The front face is equipped with a fixing rail for installing the meter and windows for conductors to run through. It can be dismantled for easier wiring of the devices. The rail can be removed for installing the meter.
- The board is equipped with connectors fixed to the bottom, designed to receive the leading-in cables from the top or the bottom. The terminals use insulation piercing technology and shear heads.
- Connectors have a IPXXB protection degree after installation. The system integrates 16mm<sup>2</sup> copper links which length enables the connection of any meters with terminals at the top or bottom.
- The terminals downstream of the circuit-breaker are accessible via a drawer in the lower part.
- The meter board can be covered with the P474. The cover is equipped with a board fixing to be attached on the board and a swivel window on the front face to access the meter and circuit breaker.

| Code | Designation                               | Weight<br>(kg) | Sales<br>unit |
|------|-------------------------------------------|----------------|---------------|
| P475 | METER AND CIRCUIT-BREAKER BOARD           | 0.920          | 1             |
| P474 | COVER FOR METER AND CIRCUIT-BREAKER BOARD | 0.340          | 1             |