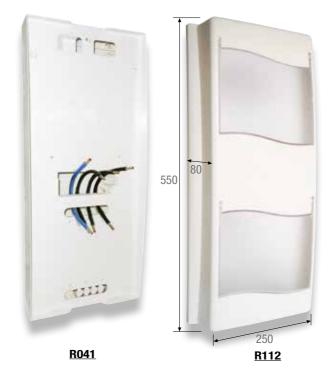

## Variants:

Meter circuit-breaker board for three phase electronic meter.

## (Size 250x550)

| Code | Designation                                                        | Weight<br>(kg) | Sales<br>unit |
|------|--------------------------------------------------------------------|----------------|---------------|
| R092 | 250x550 PANEL FOR THREE PHASE METER + CIRCUIT-BREAKER + COVER      | 3.080          | 1             |
| R041 | 250x550 PANEL FOR THREE PHASE METER + CIRCUIT-BREAKER WITHOUT LOGO | 1.920          | 1             |
| R112 | COVER FOR 250x550 PANEL                                            | 1.160          | 1             |
| R043 | 330x330 PANEL FOR THREE PHASE METER + CIRCUIT-BREAKER WITHOUT LOGO | 2.500          | 1             |

Dimensions in mm

(Size 330x330)

<u>R043</u>