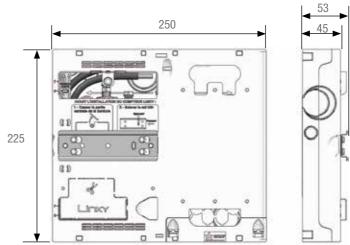

## Meter circuit-breaker board

- The assembly is made of white synthetic self-extinguishing materials (RAL 9010).

Housing

- The front face is equipped with a fixing rail for installing the meter and windows for conductors to run through. It can be dismantled for easier wiring of the devices. The rail can be removed for installing the meter.
- The board is equipped with connectors fixed to the bottom, designed to receive the leading-in cables from the top or the bottom. The terminals use insulation piercing technology and shear heads.
- Connectors have a IPXXB protection degree after installation. The system integrates 16mm<sup>2</sup> copper links which length enables the connection of any meters with terminals at the top or bottom.
- The terminals downstream of the circuit-breaker are accessible via a drawer in the lower part.
- The meter board can be covered with the P474. The cover is equipped with a board fixing to be attached on the board and a swivel window on the front face to access the meter and circuit breaker.