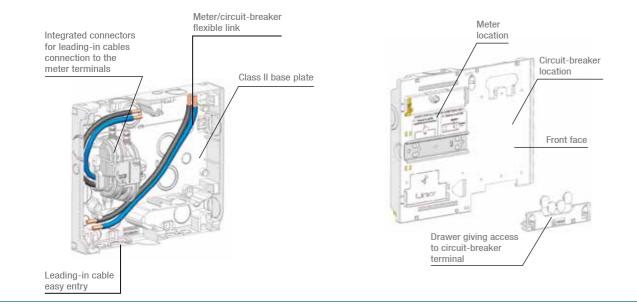

## Meter circuit-breaker board

- The assembly is made of white synthetic self-extinguishing materials (RAL 9010).

Housing

- The front face is equipped with a fixing rail for installing the meter and windows for conductors to run through. It can be dismantled for easier wiring of the devices. The rail can be removed for installing the meter.
- The board is equipped with connectors fixed to the bottom, designed to receive the leading-in cables from the top or the bottom. The terminals use insulation piercing technology and shear heads.
- Connectors have a IPXXB protection degree after installation. The system integrates 16mm<sup>2</sup> copper links which length enables the connection of any meters with terminals at the top or bottom.
- The terminals downstream of the circuit-breaker are accessible via a drawer in the lower part.
- The meter board can be covered with the P474. The cover is equipped with a board fixing to be attached on the board and a swivel window on the front face to access the meter and circuit breaker.