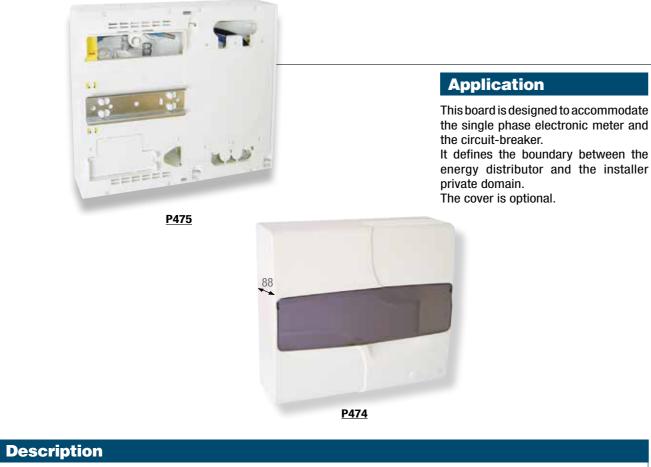

## Meter circuit-breaker board

- The assembly is made of white synthetic self-extinguishing materials (RAL 9010).

Housing

- The front face is equipped with a fixing rail for installing the meter and windows for conductors to run through. It can be dismantled for easier wiring of the devices. The rail can be removed for installing the meter.
- The board is equipped with connectors fixed to the bottom, designed to receive the leading-in cables from the top or the bottom. The terminals use insulation piercing technology and shear heads.
- Connectors have a IPXXB protection degree after installation. The system integrates 16mm<sup>2</sup> copper links which length enables the connection of any meters with terminals at the top or bottom.
- The terminals downstream of the circuit-breaker are accessible via a drawer in the lower part.
- The meter board can be covered with the P474. The cover is equipped with a board fixing to be attached on the board and a swivel window on the front face to access the meter and circuit breaker.

| Code | Designation                               | Weight<br>(kg) | Sales<br>unit |
|------|-------------------------------------------|----------------|---------------|
| P475 | METER AND CIRCUIT-BREAKER BOARD           | 0.920          | 1             |
| P474 | COVER FOR METER AND CIRCUIT-BREAKER BOARD | 0.340          | 1             |